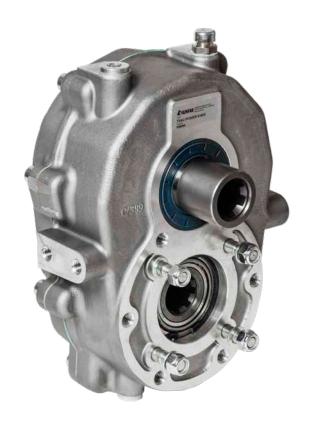

## Tracpower 61800

**TRACPOWER** increases the speed of the tractor's power take off 2.5 times, which gives better conditions for hydraulic operation.

**TRACPOWER** is the solution when the tractor's original hydraulics do not give sufficiently large flow and pressure.

**TRACPOWER** is a gearbox that is mounted straight onto the power take off shaft.

TRACPOWER gives 2.5 times greater speed ratio.

**TRACPOWER** is suitable for all tractors with 540 rpm power take off shaft, dimension 13/8", SAEJ1170.

Other advantages of TRACPOWER

- Suitable for all Sunfab pumps with DIN flange
- · Can be turned

**TRACPOWER** extra equipment Extension shaft for simultaneous driving of e.g. a forestry wagon

Type 61800

| 1366 61666                       |    |          |
|----------------------------------|----|----------|
| Continuous torque, input         | Nm | 800      |
| Continuous torque, output        | Nm | 320      |
| Power at 1000 rpm, input         | kW | 82       |
| Power at 1000 rpm, output        | kW | 34       |
| Weight                           | kg | 14       |
| Installation position            |    | Rear     |
| Direction of rotation in/out     |    | Opposite |
| Gear ratio engine/power take off |    | 1:2.5    |
|                                  |    |          |