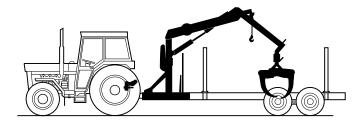

Other advantages of TRACPOWER

- Suitable for all Sunfab pumps with DIN flange
- · Can be turned

**TRACPOWER** extra equipment Extension shaft for simultaneous driving of e.g. a forestry wagon

Type 61800

| 1366 61666                       |    |          |
|----------------------------------|----|----------|
| Continuous torque, input         | Nm | 800      |
| Continuous torque, output        | Nm | 320      |
| Power at 1000 rpm, input         | kW | 82       |
| Power at 1000 rpm, output        | kW | 34       |
| Weight                           | kg | 14       |
| Installation position            |    | Rear     |
| Direction of rotation in/out     |    | Opposite |
| Gear ratio engine/power take off |    | 1:2.5    |
|                                  |    |          |