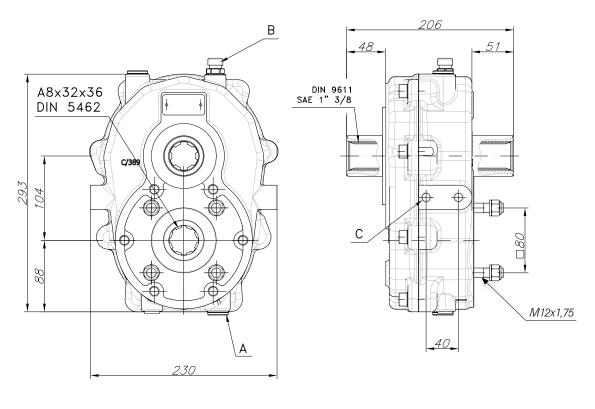

Ventilation when the gearbox is turned 180°

Notes

- A Oil filler, level and drain plug
- B Ventilation oil
- C Mounting hole M12x1,75

Max oil level capacity 11, Gearbox oil SAE 80/90

Sunfab reserves the right to make changes in design and dimensions without notice. Printing and typesetting errors reserved. © Copyright 2019 Sunfab Hydraulics AB. All Rights Reserved.