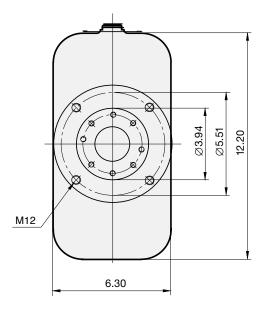

| Туре                                    |       | SZ 118 | SZ 154 |
|-----------------------------------------|-------|--------|--------|
| Gear ratio                              |       | 1:1.18 | 1:1.54 |
| Max. continuously input torque          | ft-lb | 516    | 516    |
| Max intermittent input torque           | ft-lb | 737    | 737    |
| Max continuously torque/pump output     | ft-lb | 221    | 170    |
| Max intermittent torque/pump output     | ft-lb | 310    | 236    |
| Weight                                  | lb    | 27.12  | 27.12  |
| Lubrication oil, intermittent operation | gal   | 0.13   | 0.13   |
|                                         |       |        |        |

Subject to design alteration

With intermittent operation the gearbox should be filled with 0.13 gal of hypoid oil. Circulation lubrication is required with continuous operation to ensure cooling.