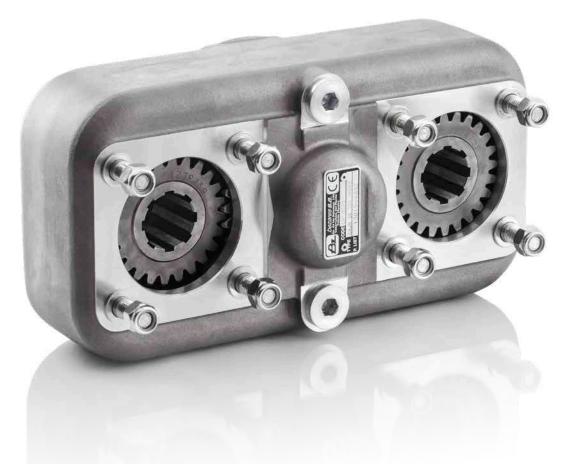

## **SPLITTER GEARBOX SZ 118/154**

**Splitter gearbox SZ** mounted in a frame bracket, permits the assembly of double pumps on the same power take off.

Splitter gearbox SZ provides unlimited freedom to combine pumps with different size flows.

Splitter gearbox SZ is available with gear ratio 1:1.18 or 1:1.54 which gives a corresponding reduction in pump size or additional flow.

Other advantages of splitter gearbox SZ:

- Suitable for all Sunfab pumps with DIN flange.
- Can be mounted horizontally or vertically.