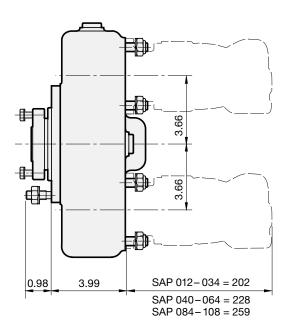

| Туре                                    |       | SZ 118 | SZ 154 |
|-----------------------------------------|-------|--------|--------|
| Gear ratio                              |       | 1:1.18 | 1:1.54 |
| Max. continuously input torque          | ft-lb | 516    | 516    |
| Max intermittent input torque           | ft-lb | 737    | 737    |
| Max continuously torque/pump output     | ft-lb | 221    | 170    |
| Max intermittent torque/pump output     | ft-lb | 310    | 236    |
| Weight                                  | lb    | 27.12  | 27.12  |
| Lubrication oil, intermittent operation | gal   | 0.13   | 0.13   |
|                                         |       |        |        |

Subject to design alteration

With intermittent operation the gearbox should be filled with 0.13 gal of hypoid oil. Circulation lubrication is required with continuous operation to ensure cooling.