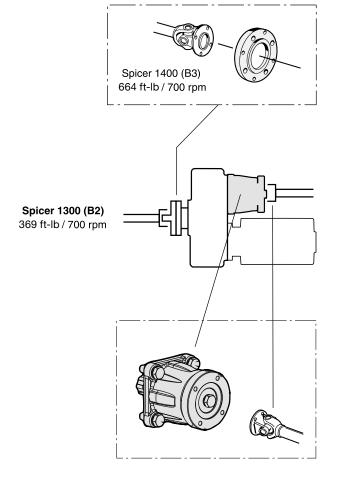

## Intermediate shaft connection

The flange for the drive shaft fits directly on Spicer 1300 (B2). Adaptation for other drive shafts is done using the adapter flange, see SUNFAB's accessory catalogue.

The gearbox can also be equipped with an outgoing intermediate shaft on an optional pump output. An adapter is required for this. For component parts see the accessory catalogue.