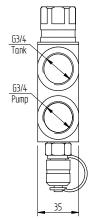

Sunfab Prv 32/42 is mounted close to the pump to protect against pressure surges. Assembly is simplified by the through pressure connection at the same time as the need for adapters and nipples is minimised. Other advantages offered by Sunfab Prv 32/42:

- Pressure gauge socket facilitates adjustment and trouble shooting on the hydraulic system
- Preset opening pressure of 32/42 MPa
- Compact design

**SUNFAB** 

3305EN1701 Rev 1.3 - PAGE 1/2

| Model PRV           |          |          |          |          |
|---------------------|----------|----------|----------|----------|
|                     | 32-3/4   | 32-G1    | 42-3/4   | 42-G1    |
| Weight              | 1,2      | 2,6      | 1,2      | 2,6      |
| Max pressure (bar)* | 320      | 320      | 420      | 420      |
| Regulation range    | 255-320  | 255-320  | 320-420  | 320-420  |
| Adjustment bar/rev  | 110      | 110      | 130      | 130      |
| Max flow I/m        | 150      | 150      | 150      | 150      |
| Test point type     | Minimess | Minimess | Minimess | Minimess |
| Tank connection     | 3/4      | 3/4      | 3/4      | 3/4      |