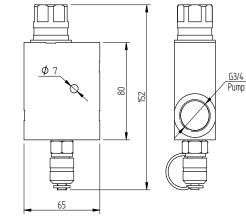

Sunfab Prv 32/42 is mounted close to the pump to protect against pressure surges. Assembly is simplified by the through pressure connection at the same time as the need for adapters and nipples is minimised. Other advantages offered by Sunfab Prv 32/42:

- Pressure gauge socket facilitates adjustment and trouble shooting on the hydraulic system
- Preset opening pressure of 32/42 MPa
- Compact design

**SUNFAB** 

3305EN1701 Rev 1.3 - PAGE 1/2

| Model PRV           |          |          |          |          |
|---------------------|----------|----------|----------|----------|
|                     | 32-3/4   | 32-G1    | 42-3/4   | 42-G1    |
| Weight              | 1,2      | 2,6      | 1,2      | 2,6      |
| Max pressure (bar)* | 320      | 320      | 420      | 420      |
| Regulation range    | 255-320  | 255-320  | 320-420  | 320-420  |
| Adjustment bar/rev  | 110      | 110      | 130      | 130      |
| Max flow I/m        | 150      | 150      | 150      | 150      |
| Test point type     | Minimess | Minimess | Minimess | Minimess |
| Tank connection     | 3/4      | 3/4      | 3/4      | 3/4      |