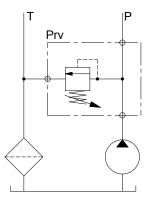

## Pressure relief valve Prv 32/42

All hydraulic systems must be equipped with a pressure relief valve.

Sunfab in-line mounted pressure relief valve Prv 32/42 protects the pump and hydraulic system.

Sunfab Prv 32/42 supports working pressures of 25,5-32/32–42 MPa and have a capacity for a flow of 150 l/ min.

Sunfab Prv 32/42 is mounted close to the pump to protect against pressure surges. Assembly is simplified by the through pressure connection at the same time as the need for adapters and nipples is minimised. Other advantages offered by Sunfab Prv 32/42: