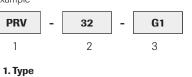

## Versions, main data

Example

| PRV      | Pressure Relief Valve             |  |  |  |
|----------|-----------------------------------|--|--|--|
| 2.       |                                   |  |  |  |
| 32       | Preset opening pressure (320 bar) |  |  |  |
| 42       | Preset opening pressure (420 bar) |  |  |  |
| 3. Threa | Thread                            |  |  |  |
| 3/4      | Connections                       |  |  |  |
| G1       | Connections                       |  |  |  |