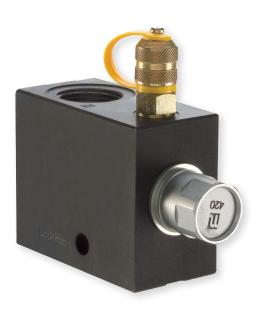

## Pressure relief valve Prv 32/42

All hydraulic systems must be equipped with a pressure relief valve.

Sunfab in-line mounted pressure relief valve Prv 32/42 protects the pump and hydraulic system.

Sunfab Prv 32/42 supports working pressures of 25,5-32/32–42 MPa and have a capacity for a flow of 150 l/ min.

Sunfab Prv 32/42 is mounted close to the pump to protect against pressure surges. Assembly is simplified by the through pressure connection at the same time as the need for adapters and nipples is minimised. Other advantages offered by Sunfab Prv 32/42:

- Pressure gauge socket facilitates adjustment and trouble shooting on the hydraulic system
- Preset opening pressure of 32/42 MPa
- Compact design

**SUNFAB** 

3305EN1701 Rev 1.3 - PAGE 1/2