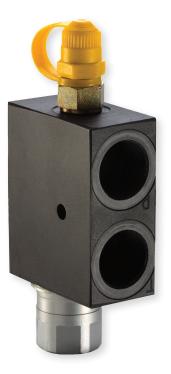

## Pressure relief valve Prv 32/42

All hydraulic systems must be equipped with a pressure relief valve.

Sunfab in-line mounted pressure relief valve Prv 32/42 protects the pump and hydraulic system.

Sunfab Prv 32/42 supports working pressures of 25,5-32/32–42 MPa and have a capacity for a flow of 150 l/ min.

Sunfab Prv 32/42 is mounted close to the pump to protect against pressure surges. Assembly is simplified by the through pressure connection at the same time as the need for adapters and nipples is minimised. Other advantages offered by Sunfab Prv 32/42:

- Pressure gauge socket facilitates adjustment and trouble shooting on the hydraulic system
- Preset opening pressure of 32/42 MPa
- Compact design

**SUNFAB** 

3305EN1701 Rev 1.3 - PAGE 1/2