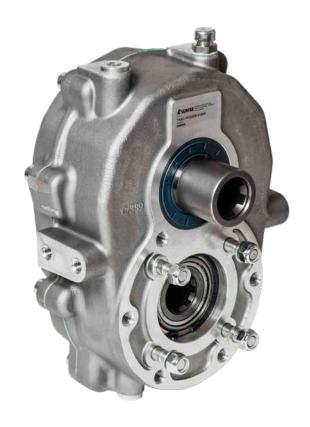

## Tracpower 61800

**TRACPOWER** increases the speed of the tractor's power take off 2.5 times, which gives better conditions for hydraulic operation.

**TRACPOWER** is the solution when the tractor's original hydraulics do not give sufficiently large flow and pressure.

**TRACPOWER** is a gearbox that is mounted straight onto the power take off shaft.

TRACPOWER gives 2.5 times greater speed ratio.

**TRACPOWER** is suitable for all tractors with 540 rpm power take off shaft, dimension 13/8", SAEJ1170.

Other advantages of TRACPOWER

- Suitable for all Sunfab pumps with DIN flange
- · Can be turned

**TRACPOWER** extra equipment Extension shaft for simultaneous driving of e.g. a forestry wagon

Type 61800

| 1) 60 01000                      |          |       |
|----------------------------------|----------|-------|
| Continuous torque, input         | lb-ft    | 590   |
| Continuous torque, output        | lb-ft    | 236   |
| Power at 1000 rpm, input         | hp       | 110   |
| Power at 1000 rpm, output        | hp       | 46    |
| Weight                           | lb       | 31    |
| Installation position            |          | Rear  |
| Direction of rotation in/out     | Opposite |       |
| Gear ratio engine/power take off |          | 1:2.5 |
|                                  |          |       |