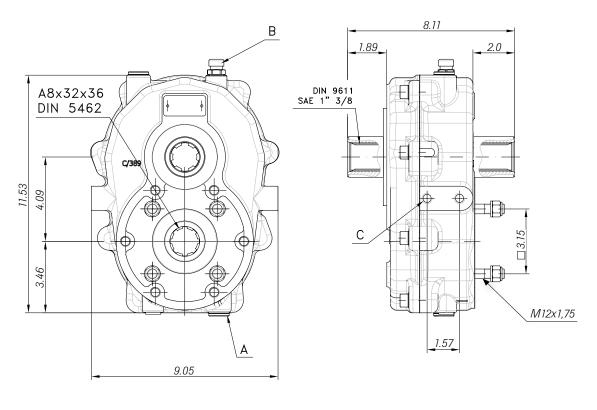

Ventilation when the gearbox is turned 180°

Notes

- A Oil filler, level and drain plug
- B Ventilation oil
- C Mounting hole M12x1,75

Max oil level capacity 0.26 gal, Gearbox oil SAE 80/90

Sunfab reserves the right to make changes in design and dimensions without notice. Printing and typesetting errors reserved. © Copyright 2019 Sunfab Hydraulics AB. All Rights Reserved.