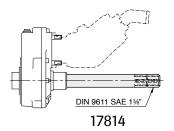

**TRACPOWER** is a gearbox that is mounted straight onto the power take off shaft.

TRACPOWER gives 2.5 times greater speed ratio.

**TRACPOWER** is suitable for all tractors with 540 rpm power take off shaft, dimension 13/8", SAEJ1170.